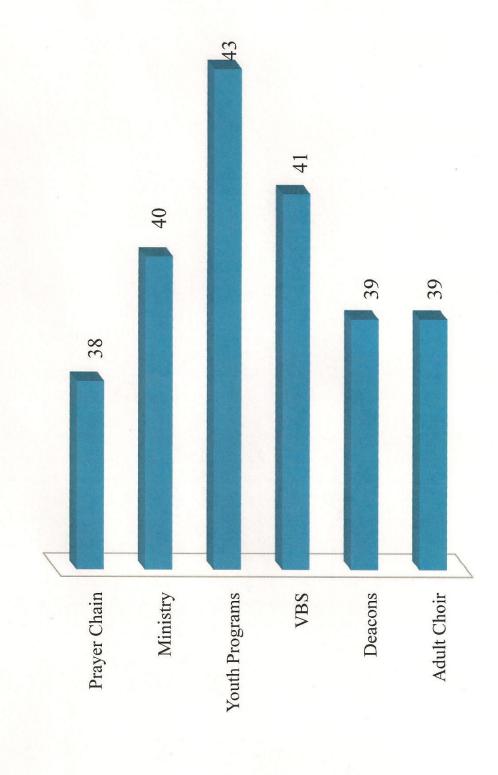

| nts below,                             | and if needed on the                         | other side of th                       | is survey: |                             |  |



## 2012 ASSESSMENT SURVEY

### MISSION STUDY GROUP

# PLAINS SURVEY LOGISTICS

- including active Plains Church members, nonactive Plains Church members and non-This survey was sent out to 120 people, members who attend Plains Church.
- We received 51 surveys either partially or entirely completed
- additional comments section to provide their There were 22 surveys that utilized the thoughts about Plains Church

### MOST IMPORTANT - HIGH SCORES



# MOST IMPORTANT – LOW SCORES



### YOUAND YOUR CHRISTIAN LIFE? WHAT HAS A LOT OF IMPACT ON



### WHERE DO NEW IDEAS COME FROM AT PLAINS CHURCH?



### WHO DOES THE PLANNING AT PLAINS CHURCH?

Input and participation from Church members, then Session approves

Session committees plan and get Session approval

The Session does the planning

A few members plan

The Pastor plans and informs the Session



- Need more programs for the service. Sometimes they are out of them and I and others do not get one.
- It isn't important that the minister live in the manse but that he/she lives in the area.
- Love Plains Church and its members.
- Children singing is great, also choir does a great job.
- manner that indicates they want to be a part of us while they skills. They also need to be activel