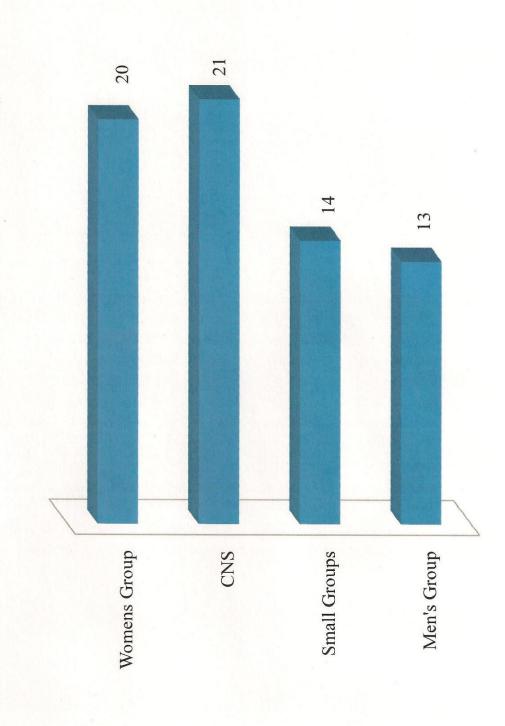

| nts below,                             | and if needed on the                         | other side of th                       | is survey: |                             |  |



## 2012 ASSESSMENT SURVEY

### MISSION STUDY GROUP

# PLAINS SURVEY LOGISTICS

- including active Plains Church members, nonactive Plains Church members and non-This survey was sent out to 120 people, members who attend Plains Church.
- We received 51 surveys either partially or entirely completed
- additional comments section to provide their There were 22 surveys that utilized the thoughts about Plains Church

### MOST IMPORTANT - HIGH SCORES



# MOST IMPORTANT – LOW SCORES



### YOUAND YOUR CHRISTIAN LIFE? WHAT HAS A LOT OF IMPACT ON



### WHERE DO NEW IDEAS COME FROM AT PLAINS CHURCH?



### WHO DOES THE PLANNING AT PLAINS CHURCH?

Input and participation from Church members, then Session approves

Session committees plan and get Session approval

The Session does the planning

A few members plan

The Pastor plans and informs the Session



- Need more programs for the service. Sometimes they are out of them and I and others do not get one.
- It isn't important that the minister live in the manse but that he/she lives in the area.
- Love Plains Church and its members.
- Children singing is great, also choir does a great job.
- manner that indicates they want to be a part of us while they skills. They also need to be actively involved as part of the Its cri