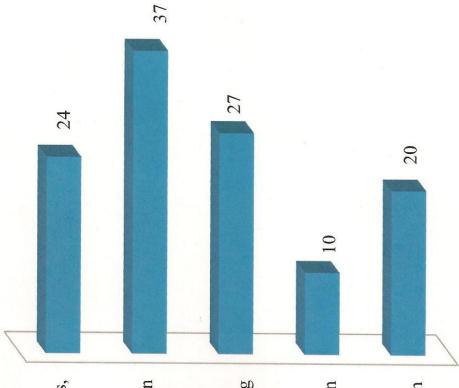

Melanie Sturrock briefly discussed the "Mission Study Task Force" and that there would be a couple of questionnaires and a luncheon to discuss the future direction of Plains Church and that the information generated would give the upcoming Pastor Nominating Committee the information that they need to proceed.