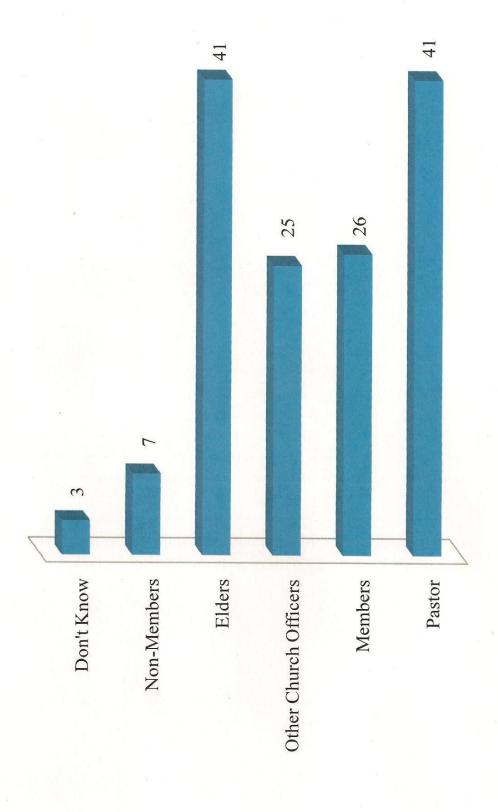

Melanie Sturrock briefly discussed the "Mission Study Task Force" and that there would be a couple of questionnaires and a luncheon to discuss the future direction of Plains Church and that the information generated would give the upcoming Pastor Nominating Committee the information that they need to proceed.