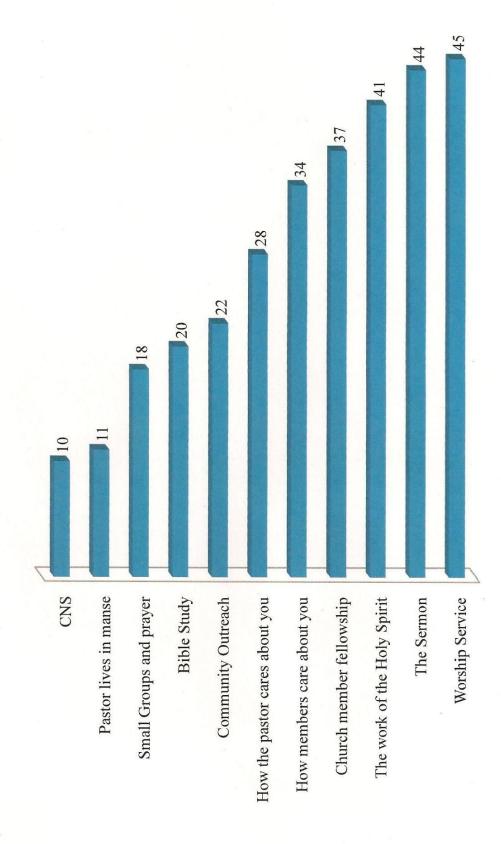

Melanie Sturrock briefly discussed the "Mission Study Task Force" and that there would be a couple of questionnaires and a luncheon to discuss the future direction of Plains Church and that the information generated would give the upcoming Pastor Nominating Committee the information that they need to proceed.